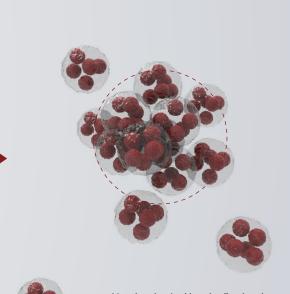

### • 01. Long-lasting result

① Innovative Multi Staged Cross-Linking technology

Overcoming the limitations of cross-linking technology applied in conventional HA fillers, BLACK ROSE is manufactured of microbeads using a three staged Multistaged Cross-Linking Technology to create a more stable molecular structure and higher cross-linking rate. Multi Staged Cross-Linking technology solves the short duration problem of conventional HA fillers. This technology has enabled the creation of world's first semi-permanent HA filler with a good property of material.

Commonly used technology to cross-link HA (Primary or Secondary cross-linking process can be different for each company.)

Ultrafine bead divided by molecules of BLACK ROSE

Another bead united by new beads