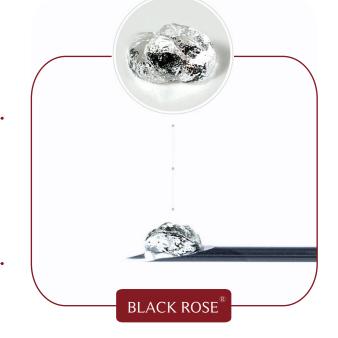

Simple particle enlargement due to limit in technological capability reduces longevity of the product

Elastic and glossy BLACK ROSE® Outstanding shape retention

[ Comparison with other products: Viscosity comparison with products of moderate viscosity ]

#### 3 HOURS POST INJECTION

A viscosity test was performed on Black Rose and three competitors' porducts. Within 3 hours the three competing products migrated outside of the circle, whereas Black Rose retained its intact shape.