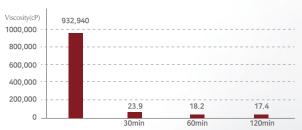

Simple particle enlargement due to limit in technological capability reduces longevity of the product

Elastic and glossy BLACK ROSE® Outstanding shape retention

[ Comparison with other products: Viscosity comparison with products of moderate viscosity ]

#### 3 HOURS POST INJECTION

A viscosity test was performed on Black Rose and three competitors' porducts. Within 3 hours the three competing products migrated outside of the circle, whereas Black Rose retained its intact shape.