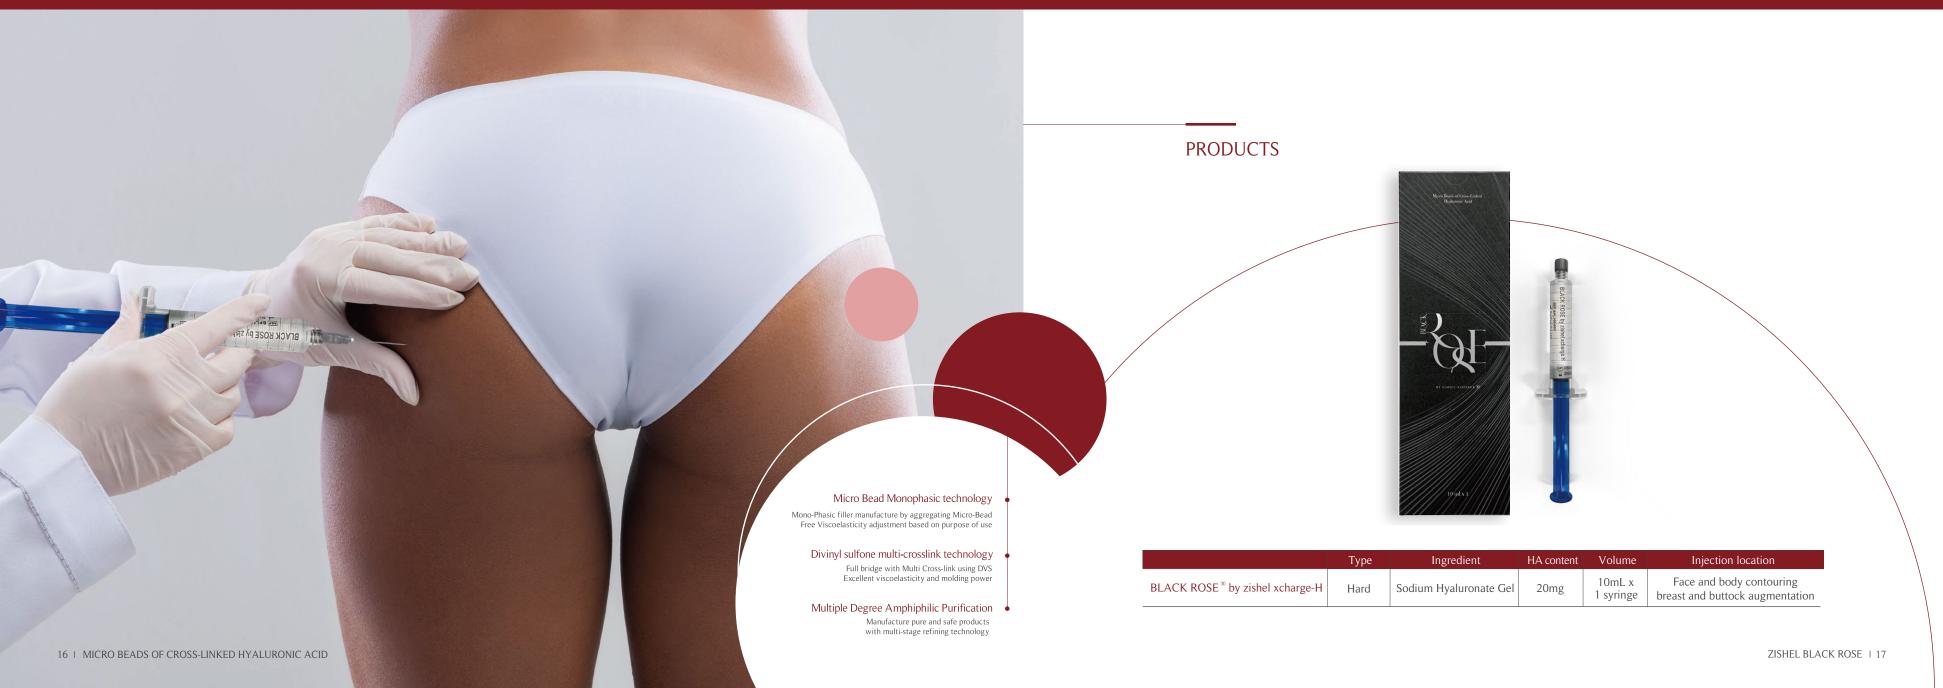

# PRODUCT FEATURES

BLACK ROSE possesses all these three ideal physical properties with strong viscosity (cohesiveness) and migration resistance; effective gel hardness allows delicate control of G (gel hardness) range that results in an excellent moldability. BLACK ROSE applies innovative Hyaluronic Acid technology to increase longevity (long-lasting) effect, safety and increase removability (safe& removable) the most ideal product.

### • 01. Long-lasting result

① Innovative Multi Staged Cross-Linking technology

Overcoming the limitations of cross-linking technology applied in conventional HA fillers, BLACK ROSE is manufactured of microbeads using a three staged Multistaged Cross-Linking Technology to create a more stable molecular structure and higher cross-linking rate. Multi Staged Cross-Linking technology solves the short duration problem of conventional HA fillers. This technology has enabled the creation of world's first semi-permanent HA filler with a good property of material.