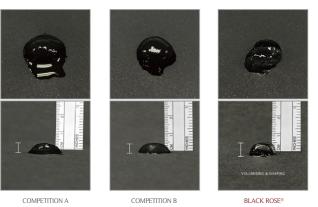

#### 3 HOURS POST INJECTION

A viscosity test was performed on Black Rose and three competitors' porducts. Within 3 hours the three competing products migrated outside of the circle, whereas Black Rose retained its intact shape.

Simple particle enlargement due to limit in technological capability reduces longevity of the product

Elastic and glossy BLACK ROSE® Outstanding shape retention

[ Comparison with other products: Viscosity comparison with products of moderate viscosity ]