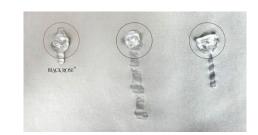

### BLACK ROSE Strength

Black rose can be perfectly dissolved through effect of hyaluronidase.

Black rose remains 100% HA, showing a new level of filler compared to our competitors.

Black rose shows high hydrophilic capacity thanks to its stable molecular structure.

### [ Hyaluronidase Test ]

14 | MICRO BEADS OF CROSS-LINKED HYALURONIC ACID ZISHEL BLACK ROSE | 15

WHAT IS YOUR

PHILOSOPHY FOR BEAUTY ?

Be confident with BLACK ROSE.

© Copyright 2021 ZISHEL MEDICAL info@zishel.com|www.zishel.com|Brand Web|zishel-ha.com