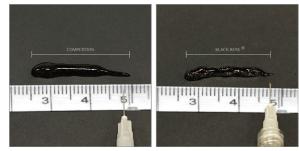

- BLACK ROSE shows excellent hydrophilic capacity, which means that compared to the same amount of the competitors' products, BLACK ROSE shows higher volumizing effect. Moreover high hydrophilic capacity means easy molding.