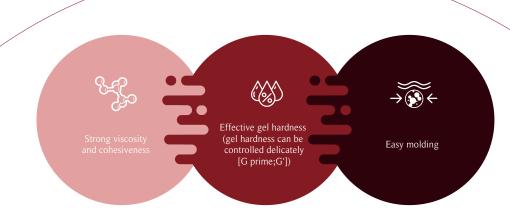

# PRODUCT FEATURES

BLACK ROSE possesses all these three ideal physical properties with strong viscosity (cohesiveness) and migration resistance; effective gel hardness allows delicate control of G (gel hardness) range that results in an excellent moldability. BLACK ROSE applies innovative Hyaluronic Acid technology to increase longevity (long-lasting) effect, safety and increase removability (safe& removable) the most ideal product.