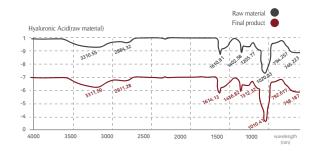

ZISHEL BLACK ROSE | 13

- BLACK ROSE completely compensates for the problems that occur when the cross-linking rate is increased, so it is safe and can be removed.

- Generally, the raw material (Hyaluronic Acid) is easily chemically modified on high cross-linking rates. However, BLACK ROSE, as seen in the refractive index test, shows a wavelength pattern that is exactly like its raw material, showing that the final product has maintained 100% its HA without any modifications. In other words, the product can be safely absorbed by the human body without any harm, and both the raw material and the final product are 100% HA.

### [ Refractive absorbance analysis ]