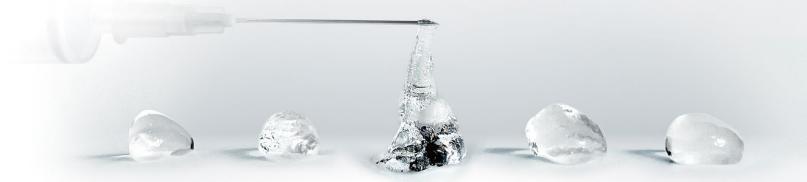

## ② Viscosity (Semi-solid Gel type)

BLACK ROSE applies the unique technology of creating a semi- solid state gel of Hyaluronic Acid. Our product has high cohesiveness and viscosity so when injected it creates a pseudocapsule as an implant form that it is not easily dissolved through natural hyaluronidase by the body (mechanism of long- lasting effect).

Simple particle enlargement due to limit in technological capability reduces longevity of the product

Elastic and glossy BLACK ROSE® Outstanding shape retention

[ Comparison with other products: Viscosity comparison with products of moderate viscosity ]

#### 3 HOURS POST INJECTION

A viscosity test was performed on Black Rose and three competitors' porducts. Within 3 hours the three competing products migrated outside of the circle, whereas Black Rose retained its intact shape.