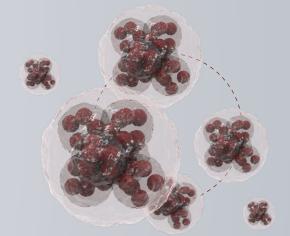

### • 01. Long-lasting result

① Innovative Multi Staged Cross-Linking technology

Overcoming the limitations of cross-linking technology applied in conventional HA fillers, BLACK ROSE is manufactured of microbeads using a three staged Multistaged Cross-Linking Technology to create a more stable molecular structure and higher cross-linking rate. Multi Staged Cross-Linking technology solves the short duration problem of conventional HA fillers. This technology has enabled the creation of world's first semi-permanent HA filler with a good property of material.

Commonly used technology to cross-link HA (Primary or Secondary cross-linking process can be different for each company.)

Ultrafine bead divided by molecules of BLACK ROSE

Another bead united by new beads